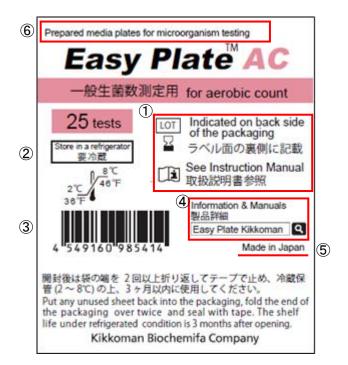

## [Product Label: Description of Change]

### Changes

- Product code changed
- ② Lot and quality assurance expiration dates are listed separately
- 3 Changed the color to black
- 4) Deleted phone number and fax number
- ⑤ Deleted phone number and URL
- 6 Add "Made in Japan"
- (7) Film media for microorganism was changed to Prepared media plates for microorganism