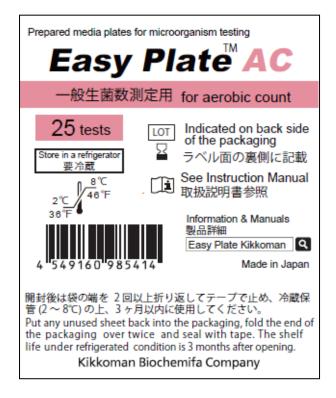

### **Sample Aluminum Bag Label**

(Aluminum Bag Labels: Description of Change)

#### After

#### Changes

- ① Lot and shelf life are listed separately
- ② Color changed to black
- 3 JAN code was added
- 4 Added search window for product information
- San Added "Made in Japan"
- 6 Film media for microorganism was changed to Prepared media plates for microorganism