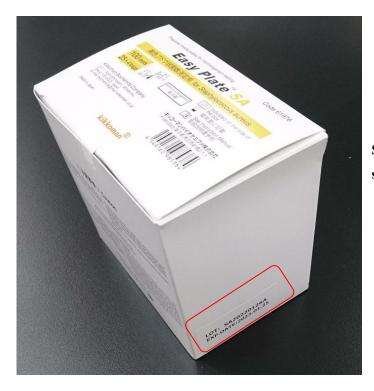

## [Lot/ Quality Preservation Period Print Position]

Sticker label on the side of the box