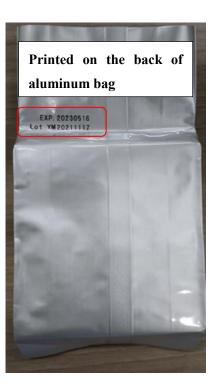

### **Sample Aluminum Bag Label**

(Aluminum Bag Labels: Description of Change)

#### **Before**

#### After