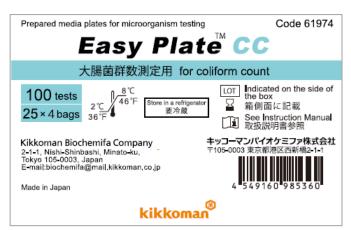

#### [List of changes]

| Changes                       | Before                                                            | After                                           |  |
|-------------------------------|-------------------------------------------------------------------|-------------------------------------------------|--|
| Product code                  | Easy Plate AC 61980                                               | Easy Plate AC 61973                             |  |
|                               | Easy Plate CC 61981                                               | Easy Plate CC 61974                             |  |
|                               | Easy Plate EC 61982                                               | Easy Plate EC 61975                             |  |
|                               | Easy Plate SA 61983                                               | Easy Plate SA 61976                             |  |
| Product label                 | Changes to the content of product labels are indicated on page 3. |                                                 |  |
|                               | Attached label to white box                                       | Printed on the white box                        |  |
| Aluminum bag label            | Changes to the label description are indicated on page 5.         |                                                 |  |
|                               | Label on aluminum bag                                             | Easy Plate AC, CC, EC                           |  |
|                               |                                                                   | Labels printed on aluminum bags                 |  |
|                               |                                                                   | Easy Plate SA                                   |  |
|                               |                                                                   | Label attached to aluminum bag                  |  |
| Expiration dates/Lot printing | Printed on label                                                  | White box: Printed on right side                |  |
| positions                     |                                                                   | Aluminum bag: printed on the back               |  |
| Language description          | Changes to the white box are indicated on page 7.                 |                                                 |  |
|                               | No language description                                           | 9 language description printed on the white box |  |
| Transport label               | Changes in label descriptions are indicated on page 8.            |                                                 |  |
|                               | Label (including lot and quantity)                                | Label stickers and labels with lot and quantity |  |
|                               | attached to the box                                               | information are attached to the box             |  |

## [Product Label Sample]