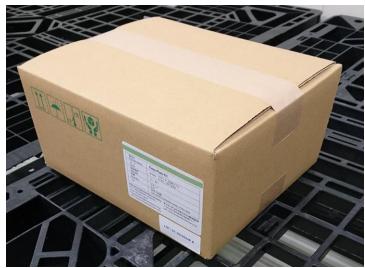

## Changes

- ① Product code changed
- 2 Lot and quantity are separately indicated on a label sticker

[Shipping Label and Lot/Quantity Label Sticker Location]

## [Lot/ Quality Preservation Period Print Position]

Sticker label on the side of the box