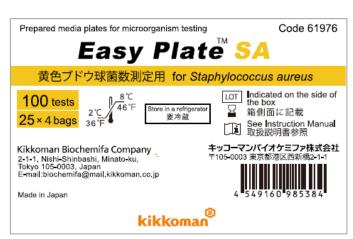

#### [List of changes]

| Changes                       | Before                                                            | After                                           |  |
|-------------------------------|-------------------------------------------------------------------|-------------------------------------------------|--|
| Product code                  | Easy Plate AC 61980                                               | Easy Plate AC 61973                             |  |
|                               | Easy Plate CC 61981                                               | Easy Plate CC 61974                             |  |
|                               | Easy Plate EC 61982                                               | Easy Plate EC 61975                             |  |
|                               | Easy Plate SA 61983                                               | Easy Plate SA 61976                             |  |
| Product label                 | Changes to the content of product labels are indicated on page 3. |                                                 |  |
|                               | Attached label to white box                                       | Printed on the white box                        |  |
| Aluminum bag label            | Changes to the label description are indicated on page 5.         |                                                 |  |
|                               | Label on aluminum bag                                             | Easy Plate AC, CC, EC                           |  |
|                               |                                                                   | Labels printed on aluminum bags                 |  |
|                               |                                                                   | Easy Plate SA                                   |  |
|                               |                                                                   | Label attached to aluminum bag                  |  |
| Expiration dates/Lot printing | Printed on label                                                  | White box: Printed on right side                |  |
| positions                     |                                                                   | Aluminum bag: printed on the back               |  |
| Language description          | Changes to the white box are indicated on page 7.                 |                                                 |  |
|                               | No language description                                           | 9 language description printed on the white box |  |
| Transport label               | Changes in label descriptions are indicated on page 8.            |                                                 |  |
|                               | Label (including lot and quantity)                                | Label stickers and labels with lot and quantity |  |
|                               | attached to the box                                               | information are attached to the box             |  |

## [Product Label Sample]