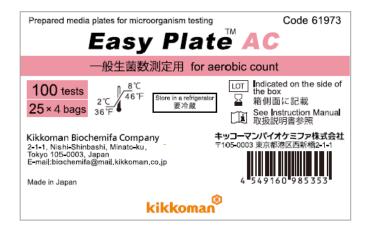

#### [List of changes]

| Changes                       | Before                                                            | After                                           |  |
|-------------------------------|-------------------------------------------------------------------|-------------------------------------------------|--|
| Product code                  | Easy Plate AC 61980                                               | Easy Plate AC 61973                             |  |
|                               | Easy Plate CC 61981                                               | Easy Plate CC 61974                             |  |
|                               | Easy Plate EC 61982                                               | Easy Plate EC 61975                             |  |
|                               | Easy Plate SA 61983                                               | Easy Plate SA 61976                             |  |
| Product label                 | Changes to the content of product labels are indicated on page 3. |                                                 |  |
|                               | Attached label to white box                                       | Printed on the white box                        |  |
| Aluminum bag label            | Changes to the label description are indicated on page 5.         |                                                 |  |
|                               | Label on aluminum bag                                             | Easy Plate AC, CC, EC                           |  |
|                               |                                                                   | Labels printed on aluminum bags                 |  |
|                               |                                                                   | Easy Plate SA                                   |  |
|                               |                                                                   | Label attached to aluminum bag                  |  |
| Expiration dates/Lot printing | Printed on label                                                  | White box: Printed on right side                |  |
| positions                     |                                                                   | Aluminum bag: printed on the back               |  |
| Language description          | Changes to the white box are indicated on page 7.                 |                                                 |  |
|                               | No language description                                           | 9 language description printed on the white box |  |
| Transport label               | Changes in label descriptions are indicated on page 8.            |                                                 |  |
|                               | Label (including lot and quantity)                                | Label stickers and labels with lot and quantity |  |
|                               | attached to the box                                               | information are attached to the box             |  |

## [Product Label Sample]