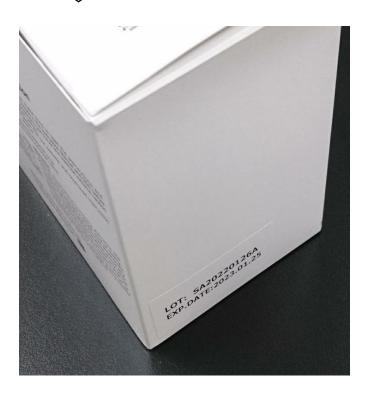

## [Lot/ Quality Preservation Period Print Position]

Sticker label on the side of the box