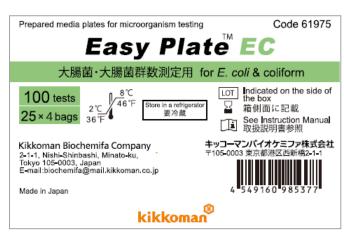

#### [List of changes]

| Changes                       | Before                                                            | After                                           |  |
|-------------------------------|-------------------------------------------------------------------|-------------------------------------------------|--|
| Product code                  | Easy Plate AC 61980                                               | Easy Plate AC 61973                             |  |
|                               | Easy Plate CC 61981                                               | Easy Plate CC 61974                             |  |
|                               | Easy Plate EC 61982                                               | Easy Plate EC 61975                             |  |
|                               | Easy Plate SA 61983                                               | Easy Plate SA 61976                             |  |
| Product label                 | Changes to the content of product labels are indicated on page 3. |                                                 |  |
|                               | Attached label to white box                                       | Printed on the white box                        |  |
| Aluminum bag label            | Changes to the label description are indicated on page 5.         |                                                 |  |
|                               | Label on aluminum bag                                             | Easy Plate AC, CC, EC                           |  |
|                               |                                                                   | Labels printed on aluminum bags                 |  |
|                               |                                                                   | Easy Plate SA                                   |  |
|                               |                                                                   | Label attached to aluminum bag                  |  |
| Expiration dates/Lot printing | Printed on label                                                  | White box: Printed on right side                |  |
| positions                     |                                                                   | Aluminum bag: printed on the back               |  |
| Language description          | Changes to the white box are indicated on page 7.                 |                                                 |  |
|                               | No language description                                           | 9 language description printed on the white box |  |
| Transport label               | Changes in label descriptions are indicated on page 8.            |                                                 |  |
|                               | Label (including lot and quantity)                                | Label stickers and labels with lot and quantity |  |
|                               | attached to the box                                               | information are attached to the box             |  |

## [Product Label Sample]