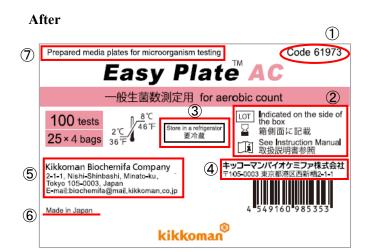

## [Product Label: Description of Change]

### Changes

- Product code changed
- ② Lot and quality assurance expiration dates are listed separately
- 3 Changed the color to black
- 4) Deleted phone number and fax number
- ⑤ Deleted phone number and URL
- 6 Add "Made in Japan"
- (7) Film media for microorganism was changed to Prepared media plates for microorganism