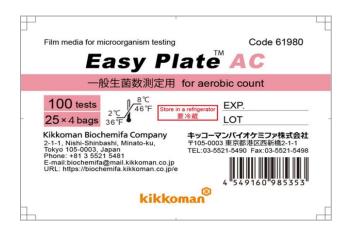

#### **Before**

### Changes

- Product code changed
- ② Lot and quality assurance expiration dates are listed separately
- 3 Changed the color to black
- 4) Deleted phone number and fax number
- ⑤ Deleted phone number and URL
- 6 Add "Made in Japan"
- (7) Film media for microorganism was changed to Prepared media plates for microorganism