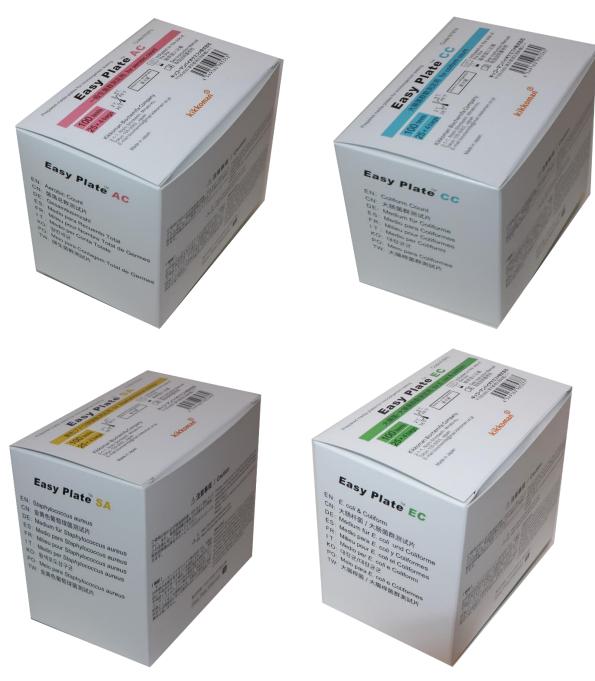

## [Product Label Sample]

#### [List of changes]

| Changes                       | Before                                                            | After                                           |  |
|-------------------------------|-------------------------------------------------------------------|-------------------------------------------------|--|
| Product code                  | Easy Plate AC 61980                                               | Easy Plate AC 61973                             |  |
|                               | Easy Plate CC 61981                                               | Easy Plate CC 61974                             |  |
|                               | Easy Plate EC 61982                                               | Easy Plate EC 61975                             |  |
|                               | Easy Plate SA 61983                                               | Easy Plate SA 61976                             |  |
| Product label                 | Changes to the content of product labels are indicated on page 3. |                                                 |  |
|                               | Attached label to white box                                       | Printed on the white box                        |  |
| Aluminum bag label            | Changes to the label description are indicated on page 5.         |                                                 |  |
|                               | Label on aluminum bag                                             | Easy Plate AC, CC, EC                           |  |
|                               |                                                                   | Labels printed on aluminum bags                 |  |
|                               |                                                                   | Easy Plate SA                                   |  |
|                               |                                                                   | Label attached to aluminum bag                  |  |
| Expiration dates/Lot printing | Printed on label                                                  | White box: Printed on right side                |  |
| positions                     |                                                                   | Aluminum bag: printed on the back               |  |
| Language description          | Changes to the white box are indicated on page 7.                 |                                                 |  |
|                               | No language description                                           | 9 language description printed on the white box |  |
| Transport label               | Changes in label descriptions are indicated on page 8.            |                                                 |  |
|                               | Label (including lot and quantity)                                | Label stickers and labels with lot and quantity |  |
|                               | attached to the box                                               | information are attached to the box             |  |