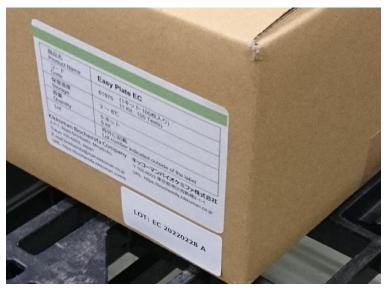

## Changes

- ① Product code changed
- 2 Lot and quantity are separately indicated on a label sticker

[Shipping Label and Lot/Quantity Label Sticker Location]

## [Lot/ Quality Preservation Period Print Position]

Sticker label on the side of the box